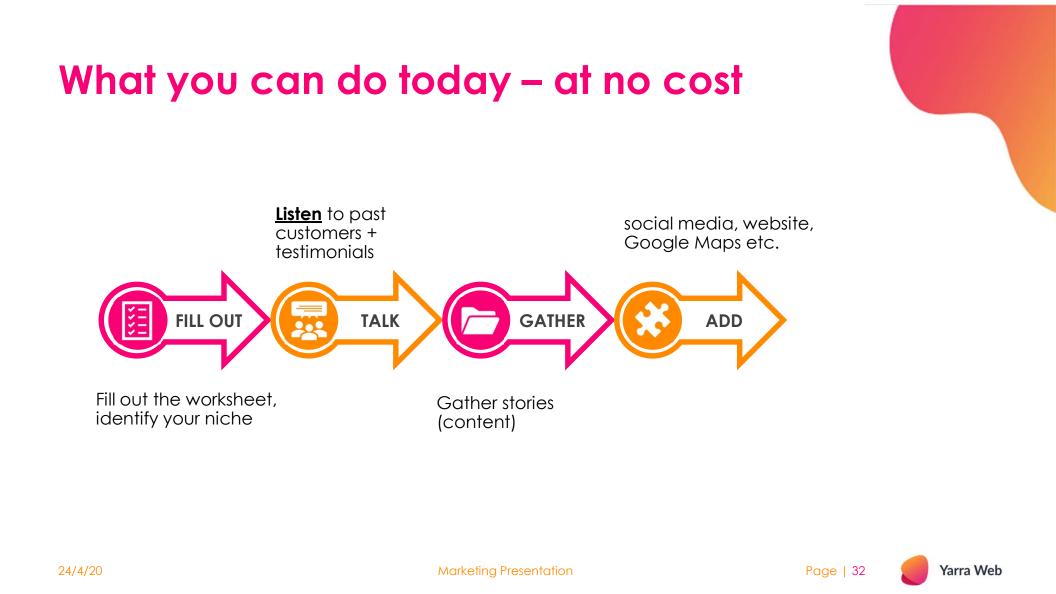

|                                                                                                 |

24/4/20

Marketing Presentation

Page | 30

## LinkedIn -Professionals



24/4/20





# Niching for Success Worksheet

Step 1: Find your niche

Step 2: Customer profile

Step 3: Elevator Pitch

Step 4: 5 demographic profiles of your customer

5 psychographic profiles of your customer

Step 5: Short ad script



# Step 1: Choose Your Niche

Who are the customers that **most** benefit from your service?

# **Step 2: Customer Profile**

Who is your customer? Physical description, life circumstances.

What is their biggest problem (in their words)?

## **Step 3: Elevator Pitch**

In one or two sentences, how does your service solve your customer's problem?

"We help [insert segment] achieve [goal of segment] by providing [insert service]."

# **Step 4: Demographics**

# 5 Demographics of your target customer: 1. 2. 3. 4. 5.

#### 5 Psychographics of your target customer

-